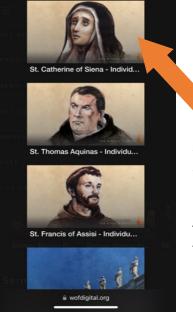

## Step 3

Step 5

Scroll to find St. Catherine of Siena (fourth image from the bottom), then click image

There will be two St. Catherine of Siena selections to choose from choose the bottom one (the free one)