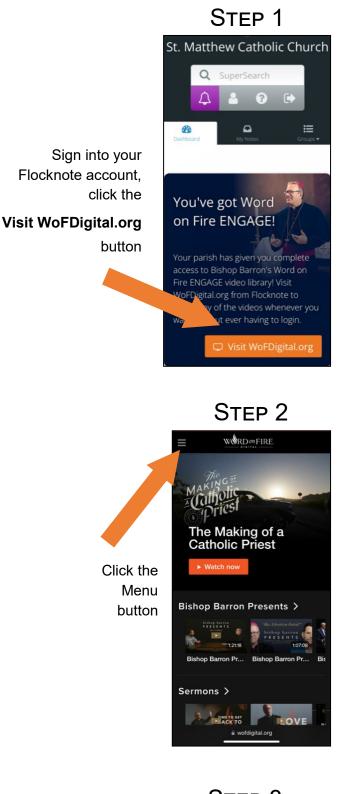

## Photo Tutorial for accessing Word on Fire Engage

(St. Catherine of Siena as example)

The following images are screen shots from the mobile application; a desktop version will look a little different.